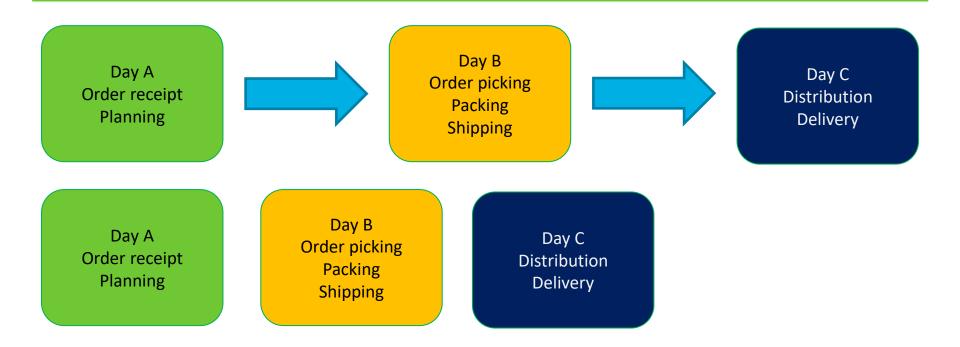

### Lead times

Increased lead time pressure shifts the planning focus from batch efficiency to prioritization. Pick-up times prevail over full distribution routes or efficient picking tasks.

#### LEAD TIMES

Distribution Delivery

times prevail over full distribution routes or efficient picking tasks.