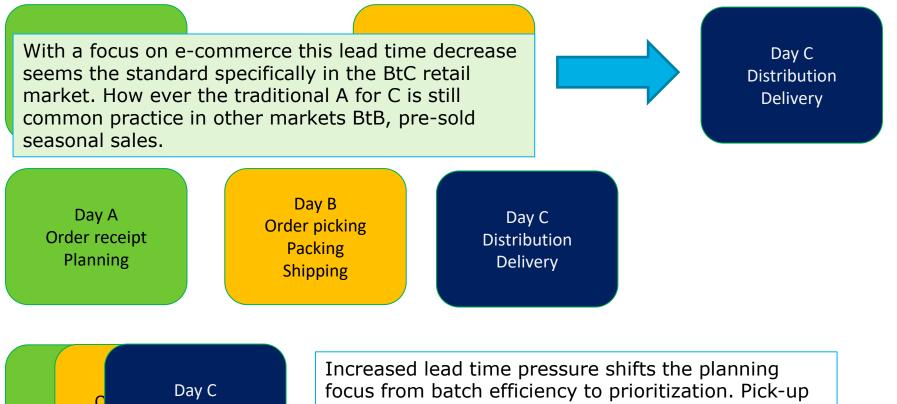

#### E-commerce effect on lead times

### Lead times

Increased lead time pressure shifts the planning focus from batch efficiency to prioritization. Pick-up times prevail over full distribution routes or efficient picking tasks.