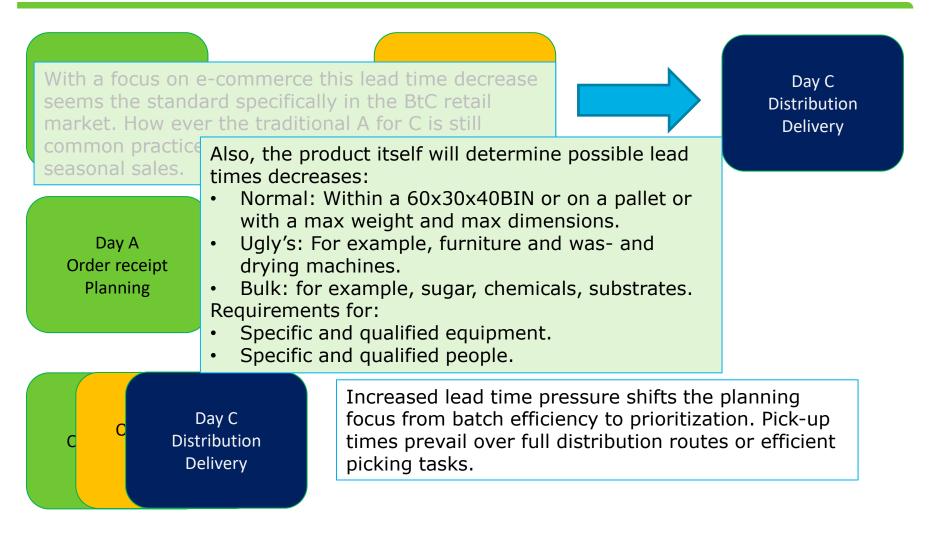

### Lead times

Increased lead time pressure shifts the planning focus from batch efficiency to prioritization. Pick-up times prevail over full distribution routes or efficient picking tasks.

# **Product limitations**

LEAD TIMES