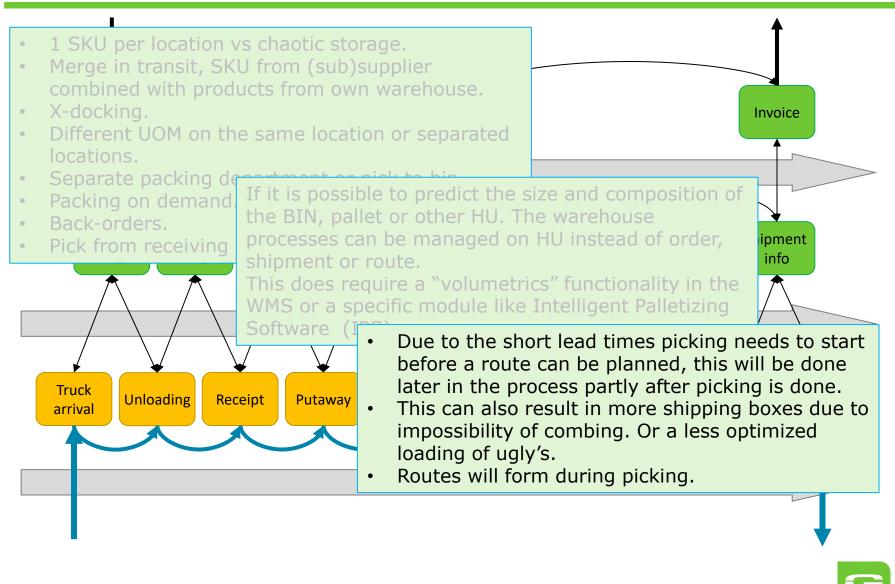

### Lead times

Increased lead time pressure shifts the planning focus from batch efficiency to prioritization. Pick-up times prevail over full distribution routes or efficient picking tasks.

#### LEAD TIMES

Distribution Delivery

times prevail over full distribution routes or efficient picking tasks.